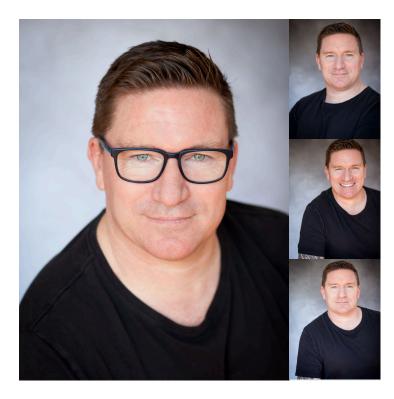

# Shaun Edwards-Brown

Actor

HEIGHT

183cm / 6ft 0in

BIRTHDATE

15 September 1976 (48 this year)

EYE COLOUR

Green